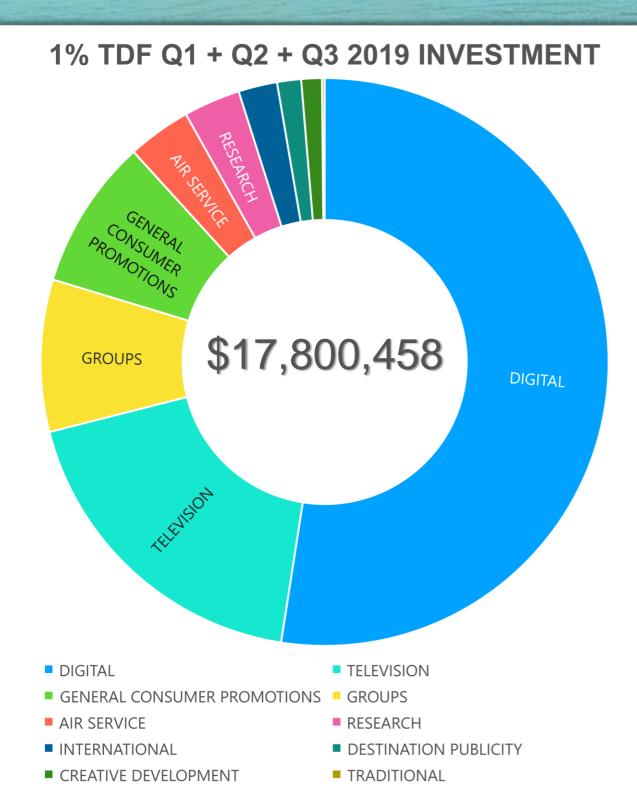

#### 1<sup>st</sup> + 2<sup>ND</sup> + 3<sup>rd</sup> QUARTERS ACCOUNTABILITY - TDF

| MARKETING<br>ACTIVITY       | INVESTED    | %   |
|-----------------------------|-------------|-----|
| DIGITAL                     | \$9,389,110 | 53% |
| TELEVISION                  | \$3,325,521 | 19% |
| GENERAL CONSUMER PROMOTIONS | \$1,534,214 | 9%  |
| GROUPS                      | \$1,549,786 | 9%  |
| AIR SERVICE                 | \$647,500   | 4%  |
| RESEARCH                    | \$577,712   | 3%  |
| INTERNATIONAL               | \$395,277   | 2%  |
| DESTINATION PUBLICITY       | \$244,594   | 1%  |
| CREATIVE DEVELOPMENT        | \$210,196   | 1%  |
| TRADITIONAL                 | \$26,547    | 0%  |