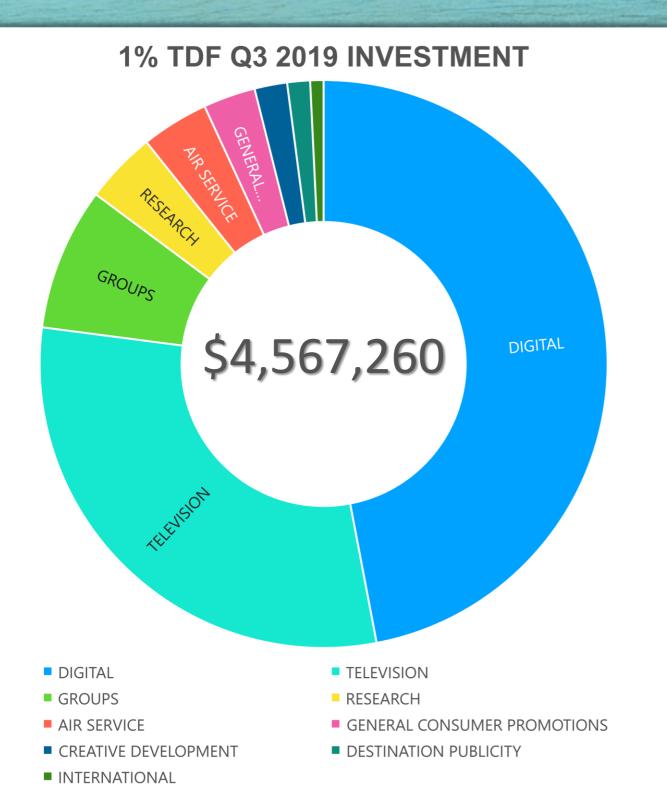

#### 3<sup>rd</sup> QUARTER 2019 ACCOUNTABILITY - TDF

| MARKETING<br>ACTIVITY       | INVESTED    | %   |
|-----------------------------|-------------|-----|
| DIGITAL                     | \$2,145,617 | 47% |
| TELEVISION                  | \$1,371,848 | 30% |
| GROUPS                      | \$370,816   | 8%  |
| RESEARCH                    | \$186,677   | 4%  |
| AIR SERVICE                 | \$175,000   | 4%  |
| GENERAL CONSUMER PROMOTIONS | \$135,751   | 3%  |
| CREATIVE DEVELOPMENT        | \$84,712    | 2%  |
| DESTINATION PUBLICITY       | \$59,289    | 1%  |
| INTERNATIONAL               | \$34,693    | 1%  |
| TRADITIONAL                 | \$2,849     | 0%  |