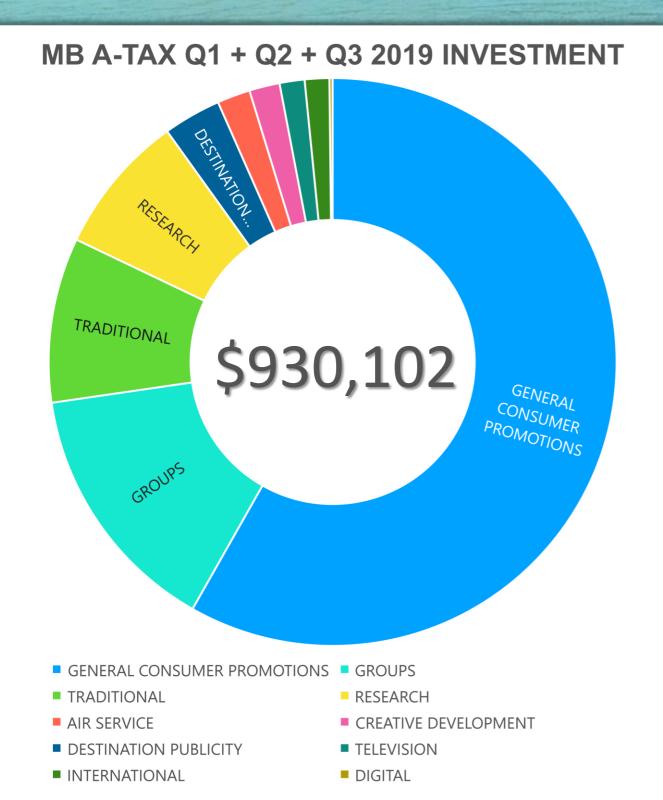

#### 1<sup>st</sup> + 2<sup>ND</sup> + 3<sup>rd</sup> QUARTERS ACCOUNTABILITY – A-TAX

| MARKETING<br>ACTIVITY       | INVESTED  | %   |
|-----------------------------|-----------|-----|
| GENERAL CONSUMER PROMOTIONS | \$541,415 | 58% |
| GROUPS                      | \$134,778 | 14% |
| TRADITIONAL                 | \$87,325  | 9%  |
| RESEARCH                    | \$74,456  | 8%  |
| AIR SERVICE                 | \$17,500  | 2%  |
| CREATIVE DEVELOPMENT        | \$16,119  | 2%  |
| DESTINATION PUBLICITY       | \$30,611  | 3%  |
| TELEVISION                  | \$13,219  | 1%  |
| INTERNATIONAL               | \$13,001  | 1%  |
| DIGITAL                     | \$1,679   | 0%  |