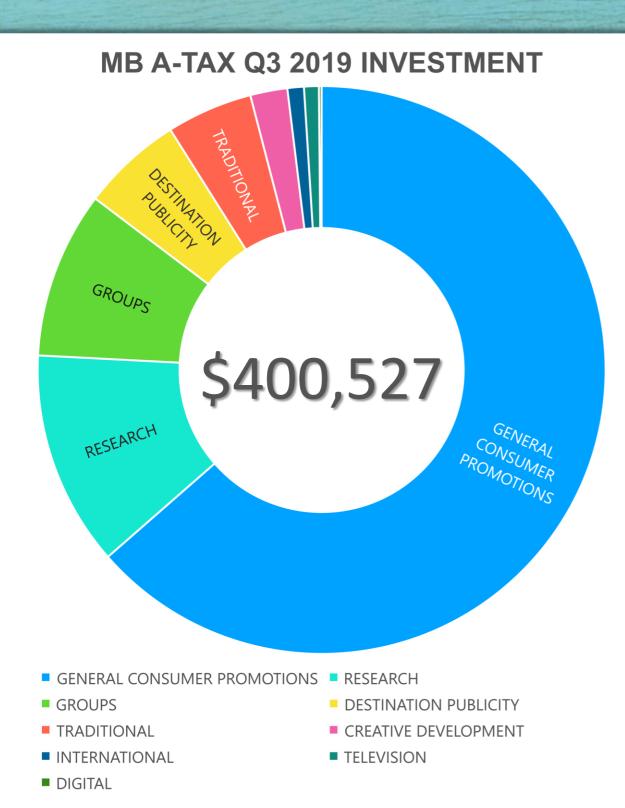

### 3<sup>rd</sup> QUARTER 2019 ACCOUNTABILITY – A-TAX

| MARKETING<br>ACTIVITY       | INVESTED  | %   |
|-----------------------------|-----------|-----|
| GENERAL CONSUMER PROMOTIONS | \$254,583 | 64% |
| RESEARCH                    | \$49,084  | 12% |
| GROUPS                      | \$38,045  | 9%  |
| DESTINATION PUBLICITY       | \$22,998  | 6%  |
| TRADITIONAL                 | \$19,623  | 5%  |
| CREATIVE DEVELOPMENT        | \$8,456   | 2%  |
| INTERNATIONAL               | \$3,752   | 1%  |
| TELEVISION                  | \$3,366   | 1%  |
| DIGITAL                     | \$619     | 0%  |