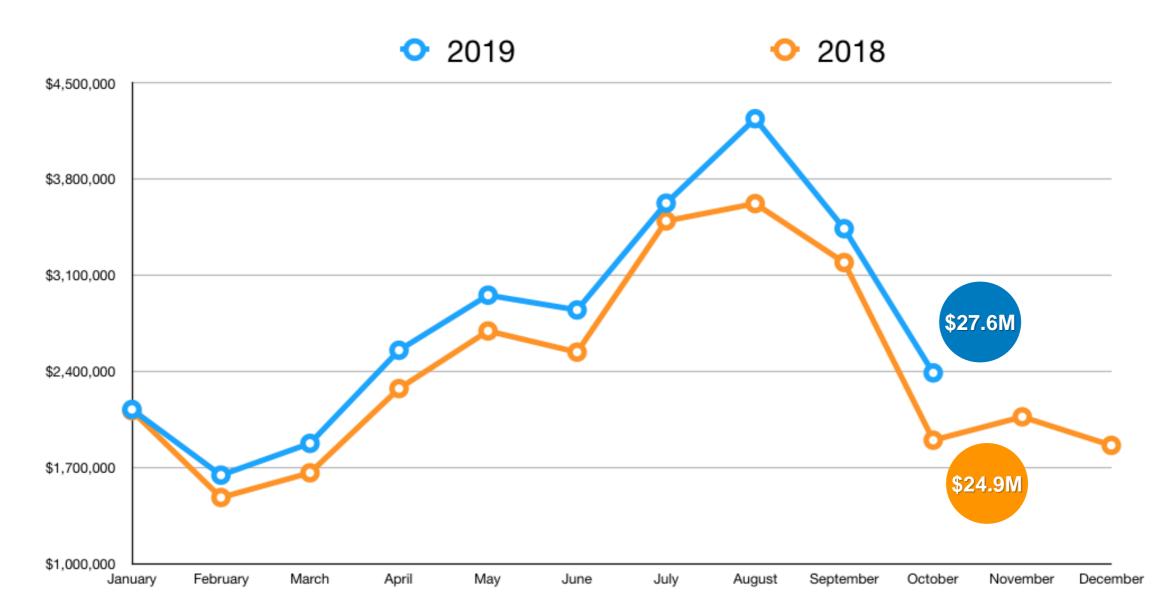

#### YTD 1% TDF COLLECTIONS

MYRTLE BEACH

• \$27.6 million collected thru October 2019, up 10.42%

## Monthly 1% Tourism Development Fee Collections - Year Over Year Comparison

October 2019

THANK YOU!

wisit MYRTLE BEACH