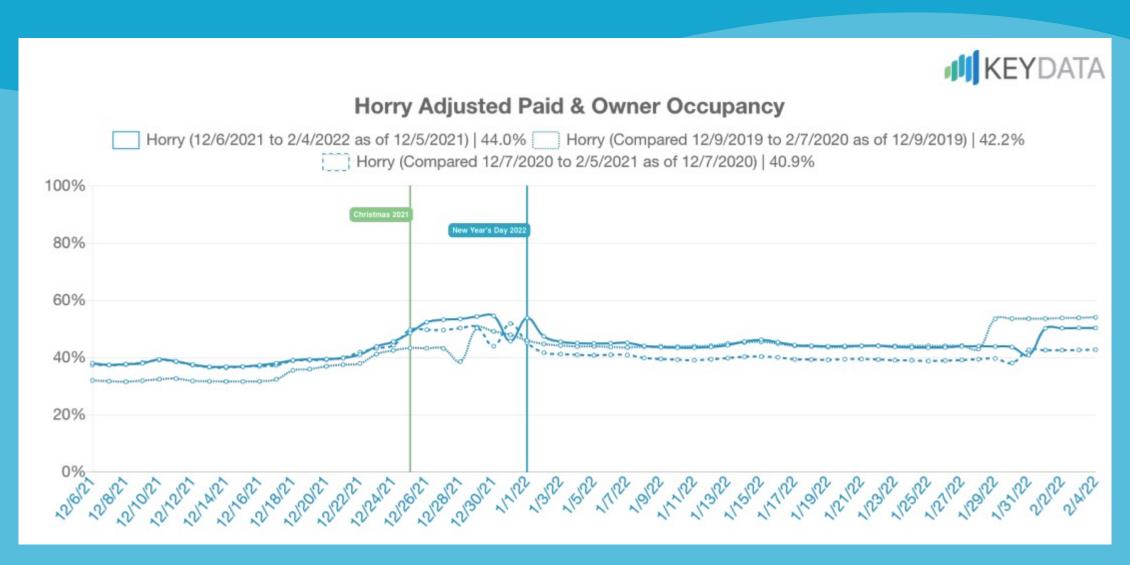

#### Horry County Occupancy Trends for Next 60 Days

As of **Dec 12, 2021**, Horry County Adjusted Paid and Owner Occupancy bookings for the next 60 days are pacing **1.8 points ahead** of 2019 and **3.1 points ahead** of 2020.