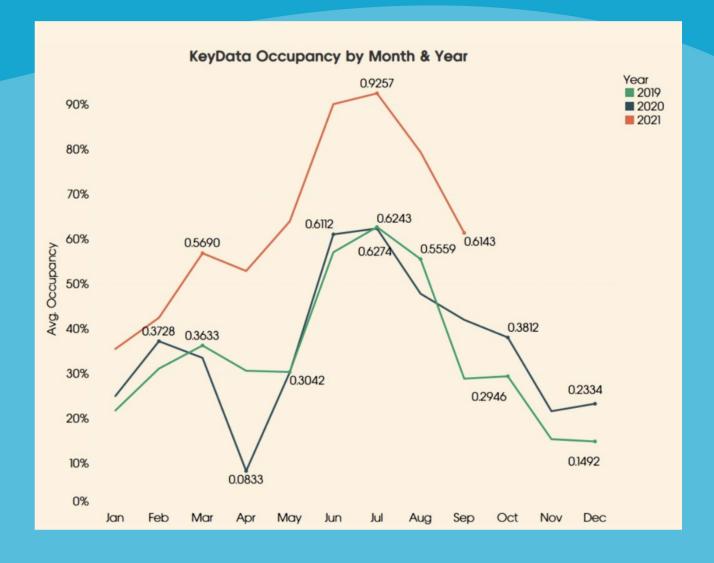

**DECEMBER 2021 UPDATE** 

# Marketing eActivity

#### TDF 2021 – Q3



- AIR SERVICE 6% \$463,629
- CREATIVE DEVELOPMENT 13% \$984,310.51
- DESTINATION PUBLICITY 2% \$182,534
- DIGITAL 52% \$3,862,403.97
- GENERAL CONSUMER PROMOTIONS 5% \$349,728.48
- GROUPS 6% \$411,935.27
- INTERNATIONAL 0% \$26,481
- RESEARCH 3% \$185,714.19
- ■TELEVISION 11% \$800,748
- OUTDOOR/PRINT 2% \$160,898

# Marketing eActivity

#### MB A-TAX 2021 – Q3





# 2021 OCCUPANCY SHOWS STRONG RECOVERY



#### Horry County Occupancy Trends for Next 60 Days

As of **Dec 12, 2021**, Horry County Adjusted Paid and Owner Occupancy bookings for the next 60 days are pacing **1.8 points ahead** of 2019 and **3.1 points ahead** of 2020.







New Myrtle Beach Holiday
Guide featuring Winter
Wonderland at The Beach as
well as all the holiday activities
and events throughout the
Grand Strand.

- 48 Pages
- 100,000 printed
- Distribution includes Visit Myrtle Beach Welcome Centers and accommodation racks, as well as more than 200 regional store racks.



#### **BEACHIN' BOOMERS**











#### **THANKSGIVING**











#### HANUKKAH





















### Integrated Packages



L types of travelers and their families. It's a history as lengthy as the umbrella-studded Grand Strand (i.e., the wh