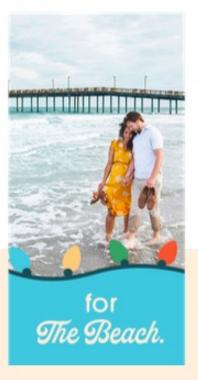

#### **BEACHIN BOOMERS**

300 X 600

FRAME 1

Color floods into place from the top down. Logo appears.

FRAME 2

Color floods into place from the top down. BN Cringe text appears while Palmer writes on as the logo tag comes into frame. TRANSITION

Color moves downward in a sweeping motion. First photo disappears as second photo appears.

FRAME 3

Color floods into place from the top down. BN Cringe text appears while Palmer writes on. FRAME 4

Logo and CTA appear. Wave of color slides in from left to right.