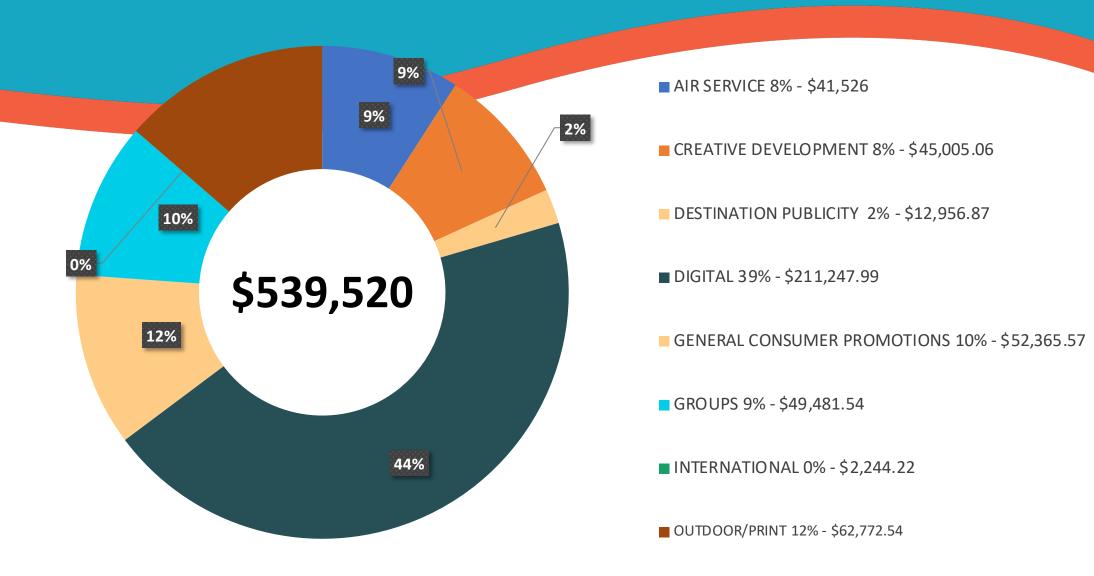

**DECEMBER 2021 UPDATE** 

# Marketing eActivity

#### TDF 2021 – Q3



- AIR SERVICE 6% \$463,629
- CREATIVE DEVELOPMENT 13% \$984,310.51
- DESTINATION PUBLICITY 2% \$182,534
- DIGITAL 52% \$3,862,403.97
- GENERAL CONSUMER PROMOTIONS 5% \$349,728.48
- GROUPS 6% \$411,935.27
- INTERNATIONAL 0% \$26,481
- RESEARCH 3% \$185,714.19
- ■TELEVISION 11% \$800,748
- OUTDOOR/PRINT 2% \$160,898

# Marketing eActivity

#### MB A-TAX 2021 – Q3





# 2021 OCCUPANCY SHOWS STRONG RECOVERY



#### Horry County Occupancy Trends for Next 60 Days

As of **Dec 12, 2021**, Horry County Adjusted Paid and Owner Occupancy bookings for the next 60 days are pacing **1.8 points ahead** of 2019 and **3.1 points ahead** of 2020.







New Myrtle Beach Holiday
Guide featuring Winter
Wonderland at The Beach as
well as all the holiday activities
and events throughout the
Grand Strand.

- 48 Pages
- 100,000 printed
- Distribution includes Visit Myrtle Beach Welcome Centers and accommodation racks, as well as more than 200 regional store racks.



#### **BEACHIN' BOOMERS**











#### **THANKSGIVING**











#### HANUKKAH





















### Integrated Packages



L types of travelers and their families. It's a history as lengthy as the