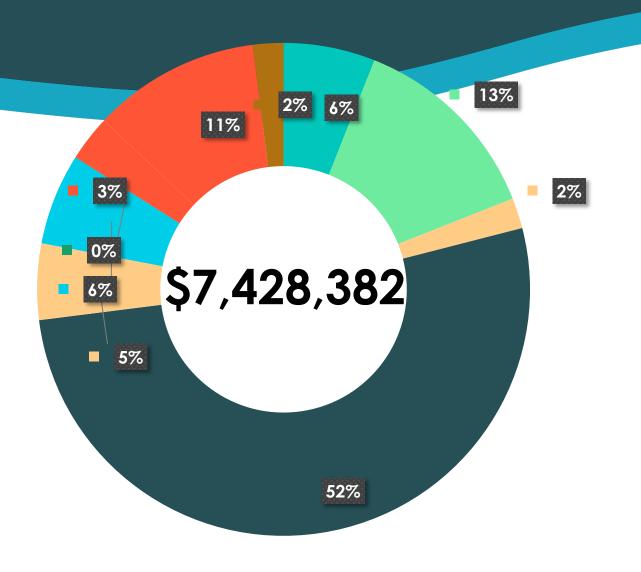

#### TDF 2021 – Q3

- AIR SERVICE 6% \$463,629
- CREATIVE DEVELOPMENT 13% \$984,310.51
- DESTINATION PUBLICITY 2% \$182,534
- DIGITAL 52% \$3,862,403.97
- GENERAL CONSUMER PROMOTIONS 5% \$349,728.48
- GROUPS 6% \$411,935.27
- INTERNATIONAL 0% \$26,481
- RESEARCH 3% \$185,714.19
- ■TELEVISION 11% \$800,748
- OUTDOOR/PRINT 2% \$160,898