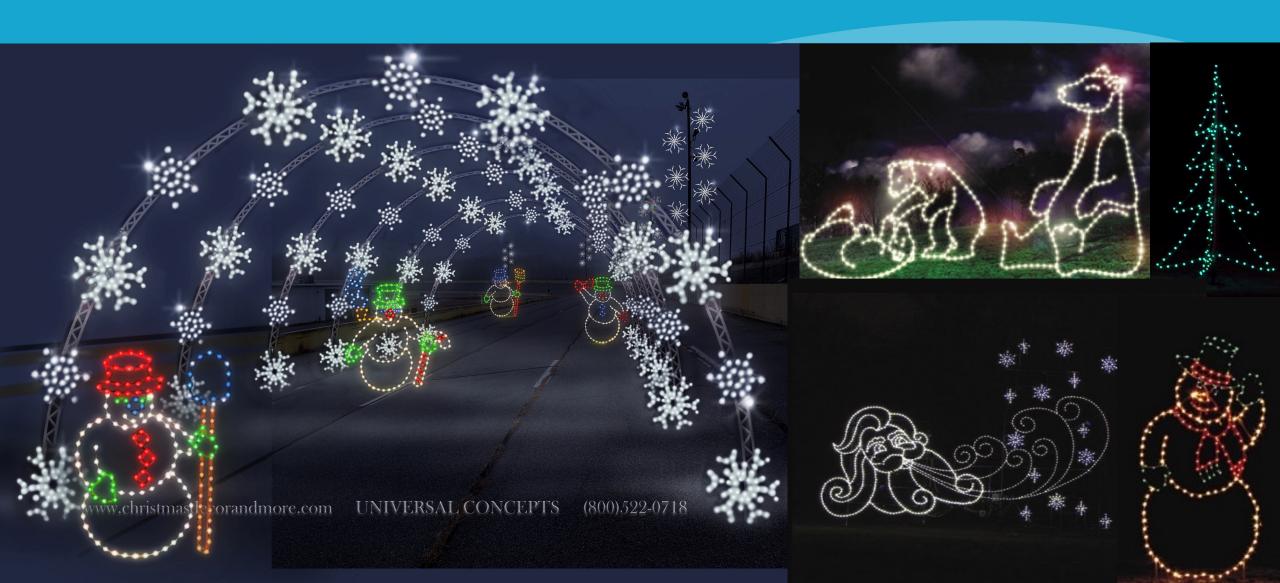

# WINTER WONDERLAND AT THE BEACH

## PROPOSED WALK THROUGH LIGHT SHOW & ICE RINK

# AREA 1 — WINTER WONDERLAND

Thank you.