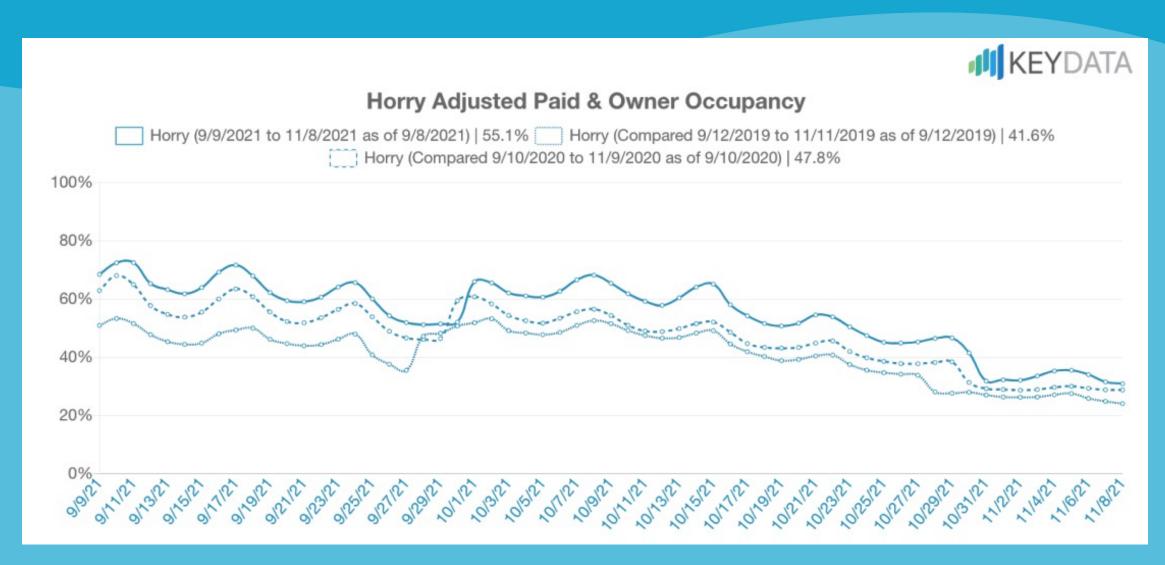

# SUMMER 2021 OCCUPANCY SURPASSED 2020 & 2019

## Horry County Occupancy Trends for Next 60 Days

As of **Sept 8, 2021**, Horry County Adjusted Paid and Owner Occupancy bookings for the next 60 days are pacing **13.5 points ahead** of 2019 and **7.3 points ahead** of 2020.