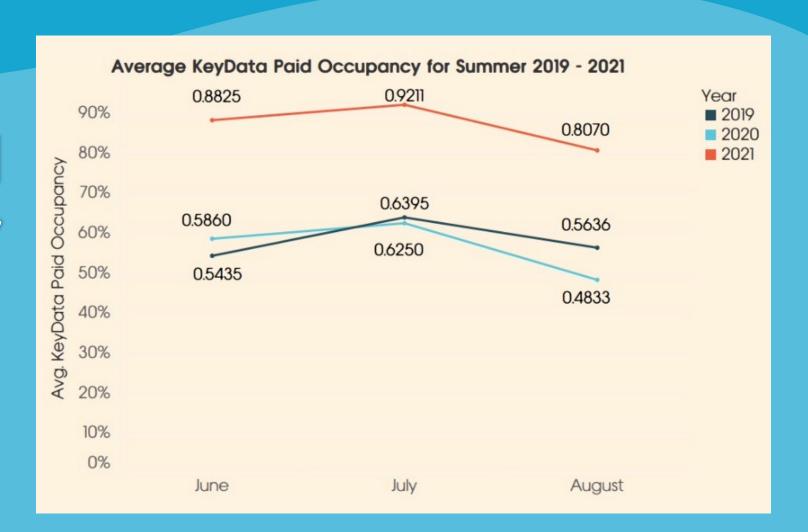

# CITY OF Myrtle Beach

SEPTEMBER 2021 UPDATE

# Marketing eActivity

## TDF 2021 – Q2



- CREATIVE DEVELOPMENT 4% \$111,526.54
- DESTINATION PUBLICITY 2% \$67,333
- DIGITAL 72% \$1,961,278.53
- GENERAL CONSUMER PROMOTIONS 4% \$112,523.34
- GROUPS 4% \$119,568.18
- INTERNATIONAL 1% \$36,596.86
- RESEARCH 1% \$29,032.45
- TELEVISION 10% \$287,357
- OUTDOOR/PRINT 1% \$16,316

# Marketing eActivity

## MB A-TAX 2021 – Q2



- CREATIVE DEVELOPMENT 0% \$812.59
- DESTINATION PUBLICITY 1% \$5,083.14
- DIGITAL 9% \$55,544.90
- GENERAL CONSUMER PROMOTIONS 11% \$69,829.73
- GROUPS 54% \$328,011.02
- INTERNATIONAL 1% \$4,060.08
- OUTDOOR/PRINT 24% \$144,602.73



# SUMMER 2021 OCCUPANCY SURPASSED 2020 & 2019



## Horry County Occupancy Trends for Next 60 Days

As of **Sept 8, 2021**, Horry County Adjusted Paid and Owner Occupancy bookings for the next 60 days are pacing **13.5 points ahead** of 2019 and **7.3 points ahead** of 2020.











# SUMMER VISITOR CAMPAIGN





















# FALL VISITOR CAMPAIGN

WELCOME TO

# Summore SEASON



### VIDEO SCRIPT

Announcer VO over reserved, not-quite somber music:

You know what time it is.

Pools are closing, school's starting, leaves are changing colors.

Music picks up into a more upbeat melody.

(chuckles) Not for me.

Summer doesn't stop at The Beach. You get Summore.

Because there's some more sun and some more fun to be had in Myrtle Beach.

It's Summore season, so squeeze the last bit of shine out of that sun,

And hold onto that sweet