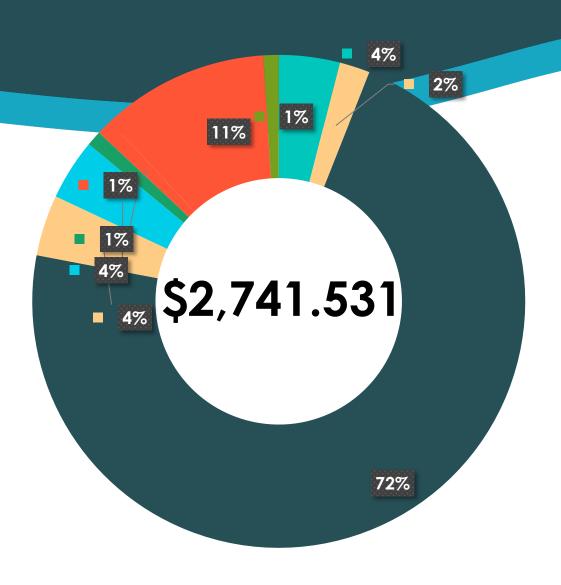

## TDF 2021 – Q2

- CREATIVE DEVELOPMENT 4% \$111,526.54
- DESTINATION PUBLICITY 2% \$67,333
- DIGITAL 72% \$1,961,278.53
- GENERAL CONSUMER PROMOTIONS 4% \$112,523.34
- GROUPS 4% \$119,568.18
- INTERNATIONAL 1% \$36,596.86
- RESEARCH 1% \$29,032.45
- TELEVISION 10% \$287,357
- OUTDOOR/PRINT 1% \$16,316