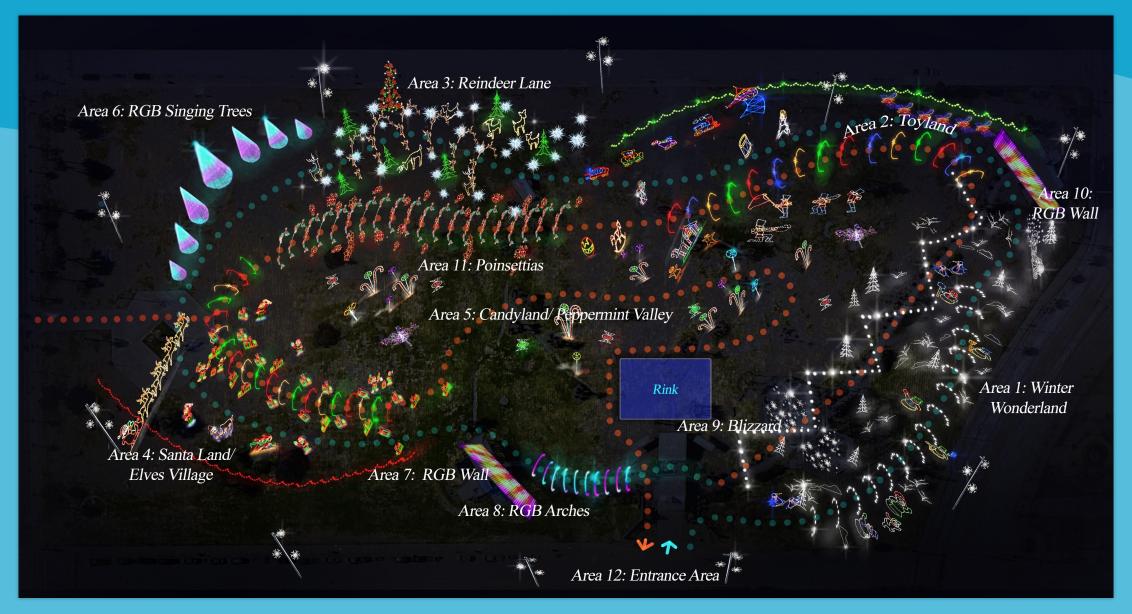

# WINTER WONDERLAND AT THE BEACH

## PROPOSED WALK THROUGH LIGHT SHOW & ICE RINK

# AREA 1 — WINTER WONDERLAND

Thank you.