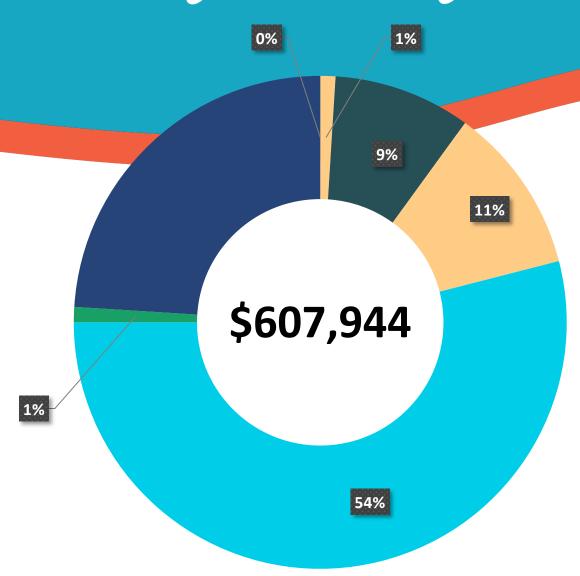

## MB A-TAX 2021 – Q2

- CREATIVE DEVELOPMENT 0% \$812.59
- DESTINATION PUBLICITY 1% \$5,083.14
- DIGITAL 9% \$55,544.90
- GENERAL CONSUMER PROMOTIONS 11% \$69,829.73
- GROUPS 54% \$328,011.02
- INTERNATIONAL 1% \$4,060.08
- OUTDOOR/PRINT 24% \$144,602.73