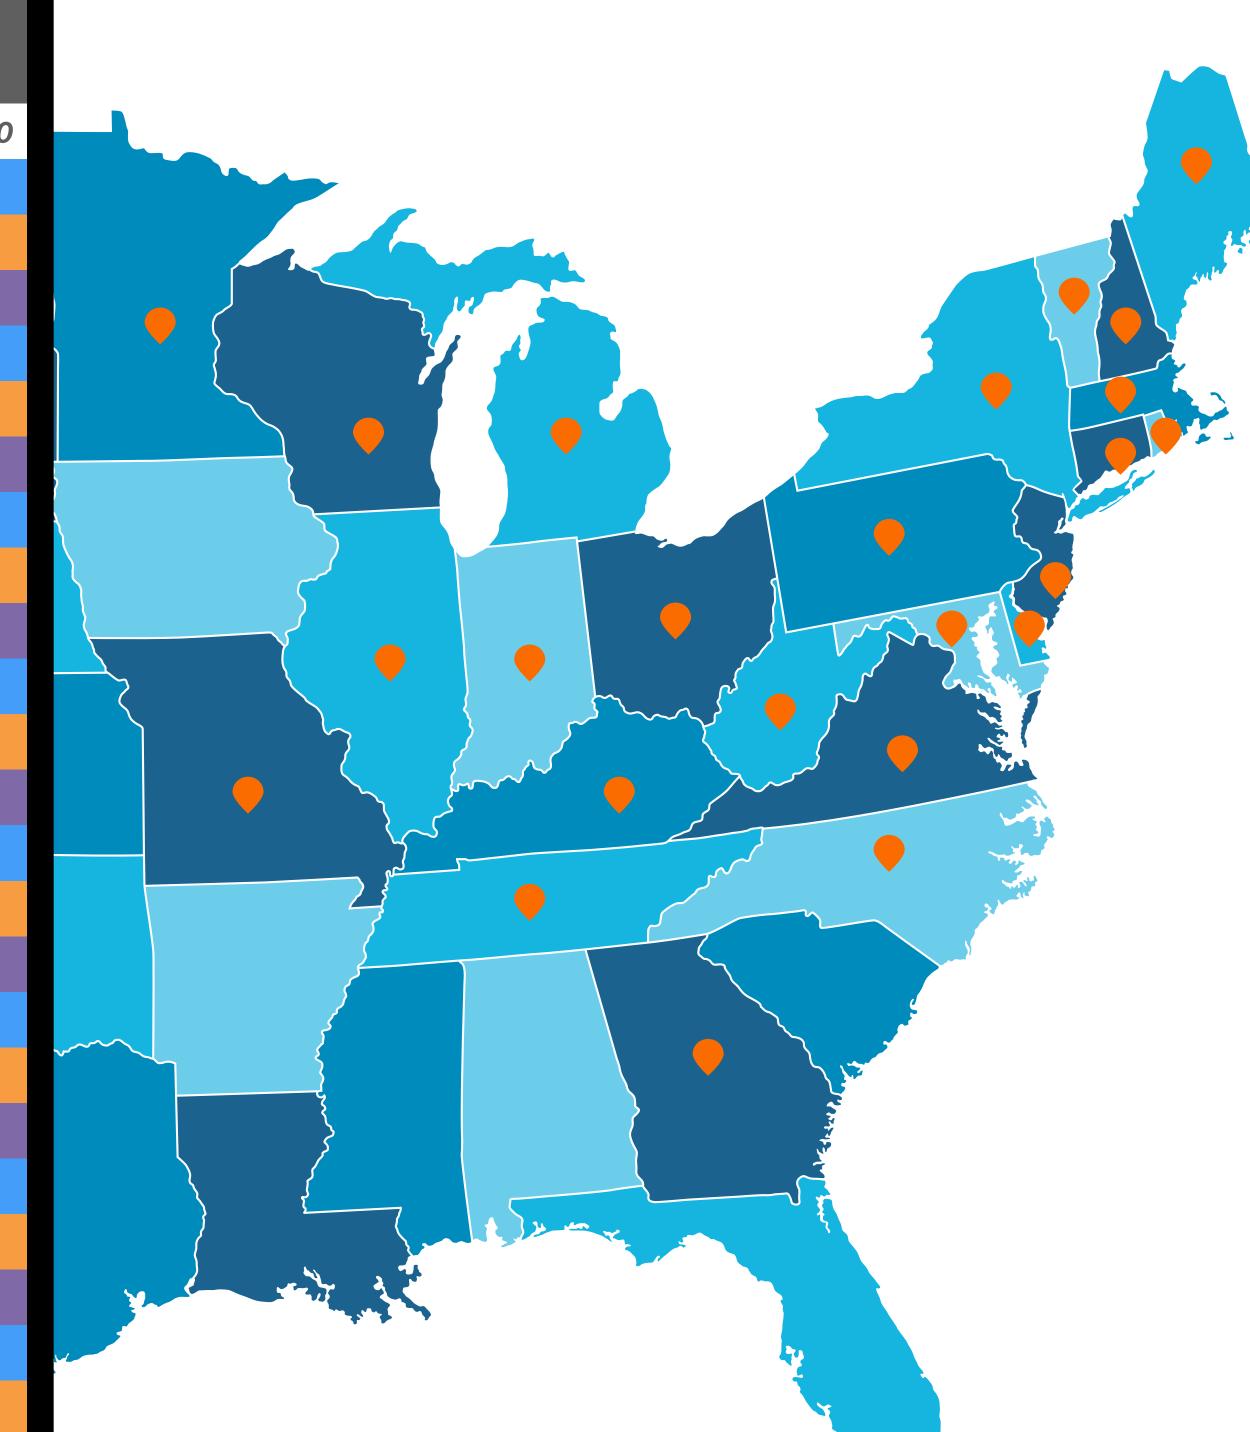

## 100% Digital

[East of Mississippi]

**SEARCH** 

**DISPLAY** 

**FACEBOOK** 

Paid Media

| Digital MARKETS States |        |         |         |         |        |         |
|------------------------|--------|---------|---------|---------|--------|---------|
|                        | Weeks: | 3/16/20 | 3/23/20 | 3/30/20 | 4/6/20 | 4/13/20 |
| Connecticut            |        |         |         |         |        |         |
| Delaware               |        |         |         |         |        |         |
| Illinois               |        |         |         |         |        |         |
| Indiana                |        |         |         |         |        |         |
| Kentucky               |        |         |         |         |        |         |
| Maine                  |        |         |         |         |        |         |
| Maryland               |        |         |         |         |        |         |
| Massachusetts          |        |         |         |         |        |         |
| Michigan               |        |         |         |         |        |         |
| Minnesota              |        |         |         |         |        |         |
| Missouri               |        |         |         |         |        |         |
| New Hampshire          |        |         |         |         |        |         |
| New Jersey             |        |         |         |         |        |         |
| New York               |        |         |         |         |        |         |
| North Carolina         |        |         |         |         |        |         |
| Ohio                   |        |         |         |         |        |         |
| Pennsylvania           |        |         |         |         |        |         |
| Rhode Island           |        |         |         |         |        |         |
| Tennessee              |        |         |         |         |        |         |
| Vermont                |        |         |         |         |        |         |
| Virginia               |        |         |         |         |        |         |
| Wisconsin              |        |         |         |         |        |         |
| West Virginia          |        |         |         |         |        |         |