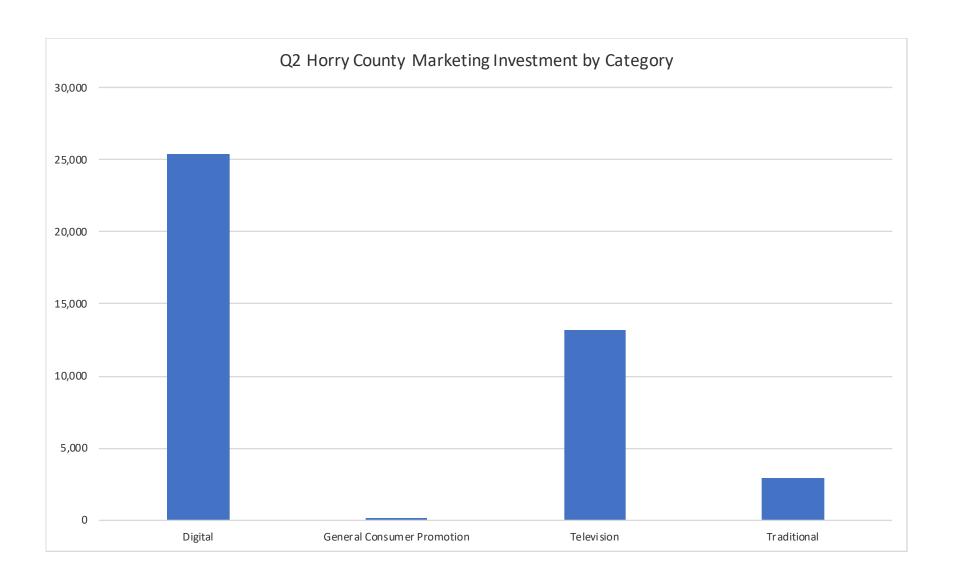

30% HC A-Tax (Multiple Items)

| Sum of 30% HC A-Tax              |                                 |                                  |        |
|----------------------------------|---------------------------------|----------------------------------|--------|
| Marketing Investment             | Vendor Name                     | Vendor / Transaction Description | Total  |
| Digital .                        | Flip To LLC                     | Social platform engagement       | 779    |
|                                  | The Brandon Agency              | FB Ads- CampMyrtleBeach.com      | 4,950  |
|                                  | Visibility & Conversions, Llc   | April Digital Campaign           | 19,704 |
| Digital Total                    |                                 |                                  | 25,433 |
| General Consumer Promotion       | Little River Welcome Center     | Tourism Week Promotion           | 200    |
| General Consumer Promotion Total |                                 |                                  | 200    |
| Television                       | Broadcast Buying Services, Inc. | April Advertising                | 588    |
|                                  |                                 | February advertising             | 223    |
|                                  |                                 | March advertising                | 1,778  |
|                                  | Corinthian Media, Inc.          | April Advertising                | 2      |
|                                  |                                 | Fall Campaign                    | 15     |
|                                  |                                 | February advertising             | 10,517 |
|                                  |                                 | January advertising              | 1      |
|                                  |                                 | March advertising                | 89     |
|                                  |                                 | November advertising             | 16     |
| Television Total                 |                                 |                                  | 13,229 |
| Traditional                      | The Brandon Agency              | Billboard advertising            | 1,412  |
|                                  |                                 | Campground billboard             | 1,571  |
| Traditional Total                |                                 |                                  | 2,982  |
| Grand Total                      |                                 |                                  | 41,845 |