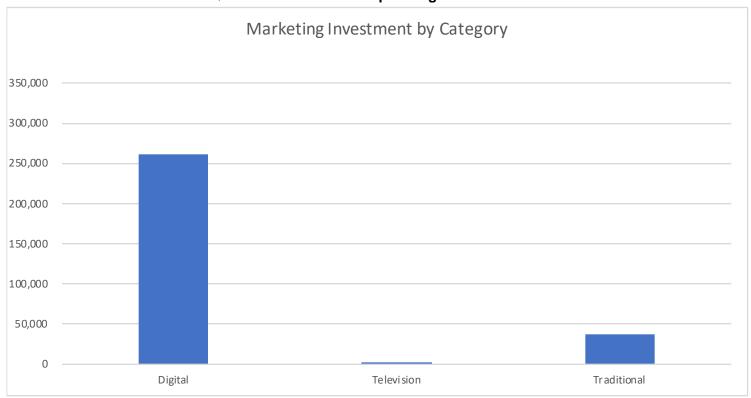

## MYRTLE BEACH AREA CHAMBER OF COMMERCE - Horry County ATAX REPORT 4th Quarter 2018 Tourism Spending

| Marketing Investment | Vendor Name                     | Vendor / Transaction Description | Total   |
|----------------------|---------------------------------|----------------------------------|---------|
| Digital              | The Brandon Agency              | Facebook media ads- Oct          | 4,400   |
|                      | Trip Advisor Llc                | Campground adv                   | 18,800  |
|                      | Visibility & Conversions, Llc   | campground digital advertising   | 25,000  |
|                      |                                 | December digital advertising     | 9,945   |
|                      |                                 | November digital advertising     | 90,302  |
|                      |                                 | October digital advertising      | 112,310 |
| Digital Total        |                                 |                                  | 260,758 |
| Television           | Broadcast Buying Services, Inc. | Aug fall campaign tv ads         | 625     |
|                      |                                 | Oct fall campaign tv ads         | 364     |
|                      |                                 | Sept fall campaign tv ads        | 423     |
|                      | Corinthian Media, Inc.          | Aug fall campaign tv ads         | 71      |
|                      |                                 | August advertising               | 45      |
|                      |                                 | August tv ads                    | 7       |
|                      |                                 | June summer campaign tv ads      | 31      |
|                      |                                 | November tv ads                  | 15      |
|                      |                                 | Sept fall campaign tv ads        | 152     |
|                      |                                 | September advertising            | 34      |
|                      |                                 | September tv ads                 | 7       |
| Television Total     |                                 |                                  | 1,774   |
| Traditional          | Lamar Texas Limited Partnership | Billboard Vinyl- Campground      | 1,176   |
|                      | The Brandon Agency              | Good Sam RV- Oct adv             | 32,954  |
|                      |                                 | Lamar Adv campground Dec         | 524     |
|                      |                                 | Lamar Outdoor campground adv     | 524     |
|                      |                                 | Lamar Outdoor- camping adv       | 1,047   |
|                      |                                 | Lamar Outdoor- Oct adv           | 1,412   |
| Traditional Total    |                                 |                                  | 37,636  |
| Grand Total          |                                 |                                  | 300,167 |